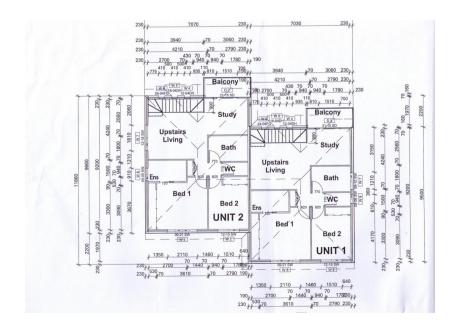

## **FLOOR PLANS**

Sea Vista Development's new 24 Unit complexes. THE VIEWS offer 163 m2 units with two bedrooms, two living rooms, two bathrooms courtyard and lockup garage alarm, for \$ 295,000, there are schools, Hospital and Rail access to Brisbane. Mr Sorbello Said "This complex was completely sold before construction was completed"