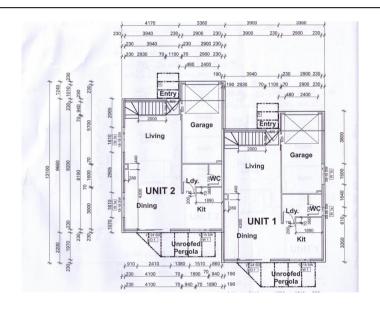

## **FLOOR PLANS**

Sea Vista Development's new 24 Unit complexes. THE VIEWS offer 163 m2 units with two bedrooms, two living rooms, two bathrooms courtyard and lockup garage alarm, for \$ 295,000, there are schools, Hospital and Rail access to Brisbane. Mr Sorbello Said "This complex was completely sold before construction was completed"