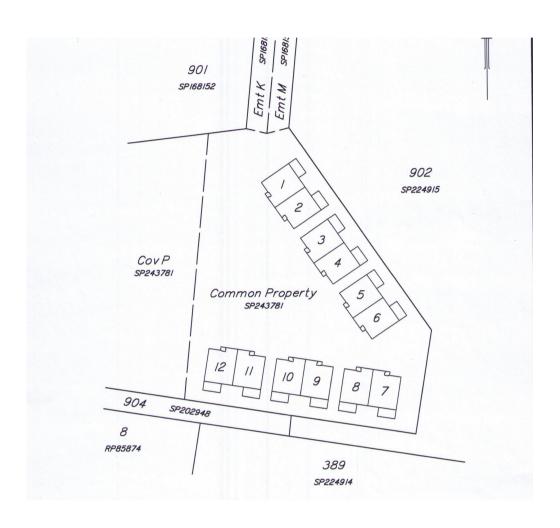

# THE COASTAL

LOCATION: 22 COSTAL AVE, BEERWAH, QUEENSLAND 4519

New spacious12 residental size townhouses, Beerwah the home of Australia Zoo. Sea Vista Developments **New Release** of Luxury Townhouses can't get a better location, right in town and no roads to cross to get to major shopping centre.

- Uncrowded landscaped site
- Central Beerwah
- Private "Green" Setting
- Spacious 3 big bedrooms with ensute off main
- · Generous living opens to courtyard
- Construction on track for completion August 2011
- Suit owner occupier or Investor
- Price from low \$300,000



http://www.seavista.net.au

# **FLOOR PLANS**





# SITE PLAN



# **INCLUSION LIST**

THE COASTAL

22&23 Coastal Avenue, Beerwah, QLD 4519

New Modern Townhouses Close To:Shops /School / Train Station

# 3 Bedrooms + Single Garage

# **Specifications**

#### **EXTERNAL**

- \* Lockup Garage
- \* Private Courtyard & Balcony
- \* Clothes Line-Para Line
- \* Turf & Landscaping (as per plan)
- \* Cement render & Brickwork (where indicated on plan)
- \* Color bond fascia & guttering
- \* Fly screens to all windows (excluding Garage)
- \* Letter Box
- \* TV Antenna

### **PAINT**

- \* Wall- Two coats of washable low sheen
- \* Ceiling Two coats of washable sheen

#### **KITCHEN**

- \* Laminated kitchen cupboards with Laminated rolled bench top
- \* Builder selected stainless steel under Bench oven and cook top
- \* Builder selected ceramic tiles
- \*1 ½