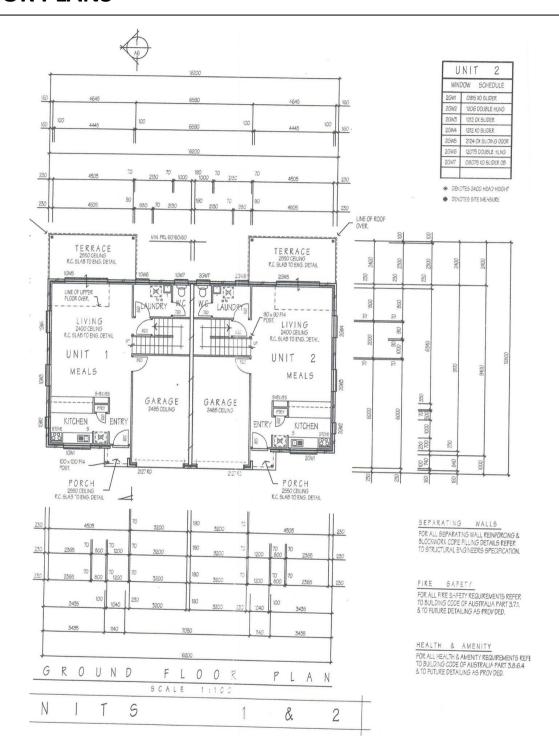

# THE COASTAL

LOCATION: 22 COSTAL AVE, BEERWAH, QUEENSLAND 4519

New spacious12 residental size townhouses, Beerwah the home of Australia Zoo. Sea Vista Developments **New Release** of Luxury Townhouses can't get a better location, right in town and no roads to cross to get to major shopping centre.

- Uncrowded landscaped site
- Central Beerwah
- Private "Green" Setting
- Spacious 3 big bedrooms with ensute off main
- · Generous living opens to courtyard
- Construction on track for completion August 2011
- Suit owner occupier or Investor
- Price from low \$300,000



http://www.seavista.net.au

# **FLOOR PLANS**





# SITE PLAN



# **INCLUSION LIST**

THE COASTAL

22&23 Coastal Avenue, Beerwah, QLD 4519

New Modern Townhouses Close To:Shops /School / Train Station

# 3 Bedrooms + Single Garage

# **Specifications**

#### **EXTERNAL**

- \* Lockup Garage
- \* Private Courtyard & Balcony
- \* Clothes Line-Para Line
- \* Turf & Landscaping (as per plan)
- \* Cement render & Brickwork (where indicated on plan)
- \* Color bond fascia & guttering
- \* Fly screens to all windows (excluding Garage)
- \* Letter Box
- \* TV Antenna

### **PAINT**

- \* Wall- Two coats of washable low sheen
- \* Ceiling Two coats of washable sheen

#### **KITCHEN**

- \* Laminated kitchen cupboards with Laminated rolled bench top
- \* Builder selected stainless steel under Bench oven and cook top
- \* Builder selected ceram