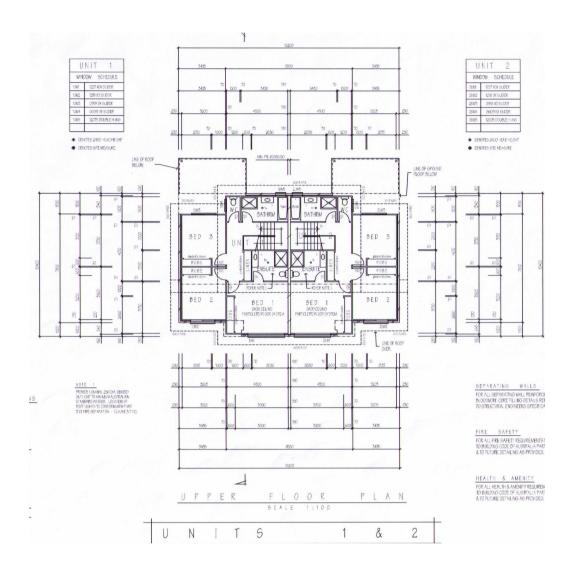

# THE COASTAL

LOCATION: 22 COSTAL AVE, BEERWAH, QUEENSLAND 4519

New spacious12 residental size townhouses, Beerwah the home of Australia Zoo. Sea Vista Developments **New Release** of Luxury Townhouses can't get a better location, right in town and no roads to cross to get to major shopping centre.

- Uncrowded landscaped site
- Central Beerwah
- Private "Green" Setting
- Spacious 3 big bedrooms with ensute off main
- · Generous living opens to courtyard
- Construction on track for completion August 2011
- Suit owner occupier or Investor
- Price from low \$300,000



http://www.seavista.net.au

# **FLOOR PLANS**





# SITE PLAN



# **INCLUSION LIST**

THE COASTAL

22&23 Coastal Avenue, Beerwah, QLD 4519

New Modern Townhouses Close To:Shops /School / Train Station

# 3 Bedrooms + Single Garage

# **Specifications**

#### **EXTERNAL**

- \* Lockup Garage
- \* Private Courtyard & Balcony
- \* Clothes Line-Para Line
- \* Turf & Landscaping (as per plan)
- \* Cement render & Brickwork (where indicated on plan)
- \* Color bond fascia & guttering
- \* Fly screens to all windows (excluding Garage)
- \* Letter Box
- \* TV Antenna

### **PAINT**

- \* Wall- Two coats of washable low sheen
- \* Ceiling Two coats of washable sheen

#### **KITCHEN**

- \* Laminated kitchen cupboards with Laminated rolled bench top
- \* Builder selected stainless steel under Bench oven and cook top
- \* Builder selected ceramic