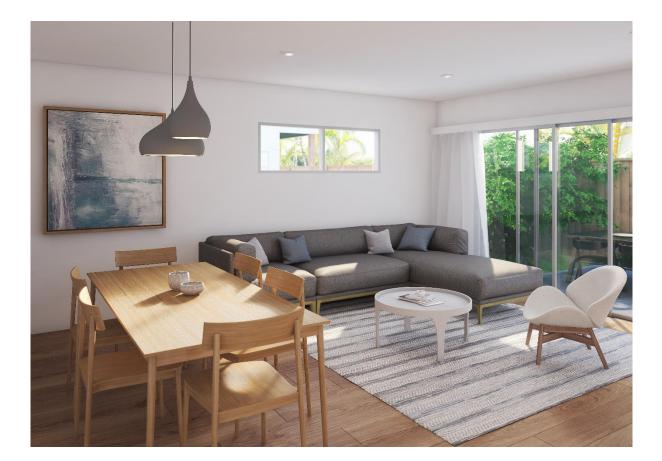

# Internal

- Bedroom flooring carpet as per developer's selection.
- Main flooring 600 x 600 tiles as per developer's selection.
- Built in/ walk in wardrobes as per plan.
- Panasonic ducted air conditioning.
- Ceiling fans throughout.
- Light fittings as per developer's selection.
- Roller blinds to all windows and sliding doors as per the developers specification/selection (excluding garage).
- Smoke detectors as per BCA requirements.
- Developer selected paint finish to all walls.
- Stainless steel single bowl laundry tub.
- Telephone point/data point
- Double power outlets throughout.