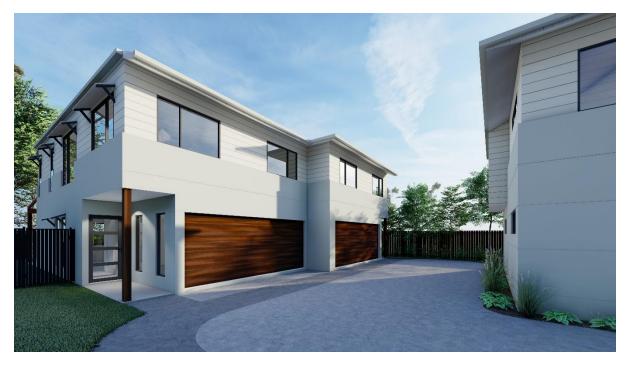

## External

- Remote control lock up garage.
- Private Courtyard.
- Cement render and cladding as per plan.
- Colorbond fascia, gutter and roofing.
- Powder coated aluminium windows and fly screens to suit (excluding garage).
- Turf and landscaping as per plan.
- Termite resistant frames where applicable.
- Termite barrier to slab penetration and external visual barrier.
- Insulation to statutory requirements as per plan.