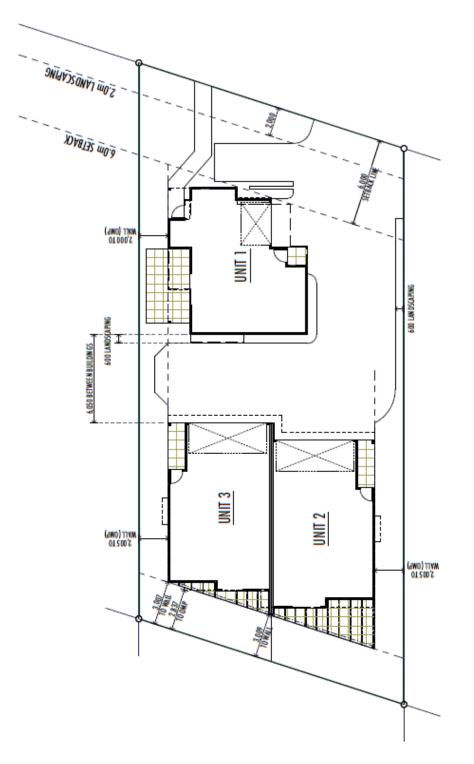

# "Royal Poinciana"

Three luxury townhouses located at

121 King Street, Buderim QLD 4556.

The following table outlines the finishes that have been selected for Royal Poinciana.