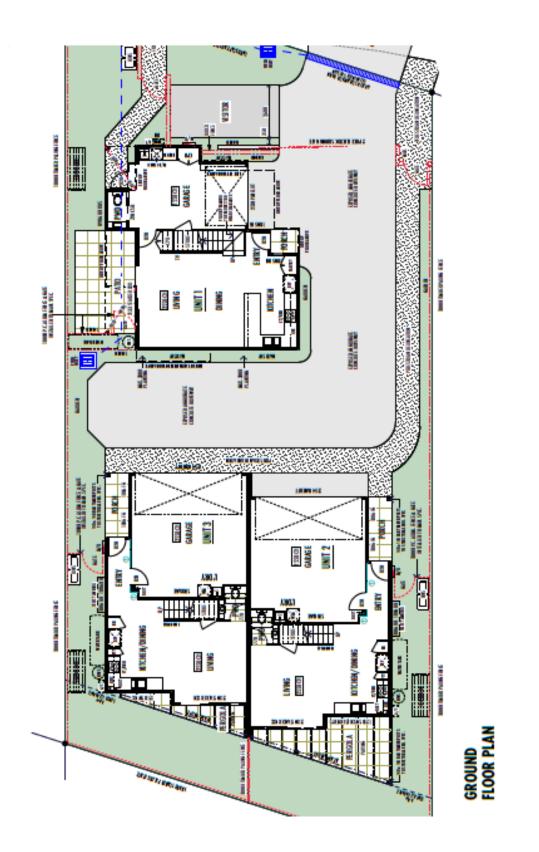

# "Royal Poinciana"

Three luxury townhouses located at

121 King Street, Buderim QLD 4556.

The following table outlines the finishes that have been selected for Royal Poinciana.