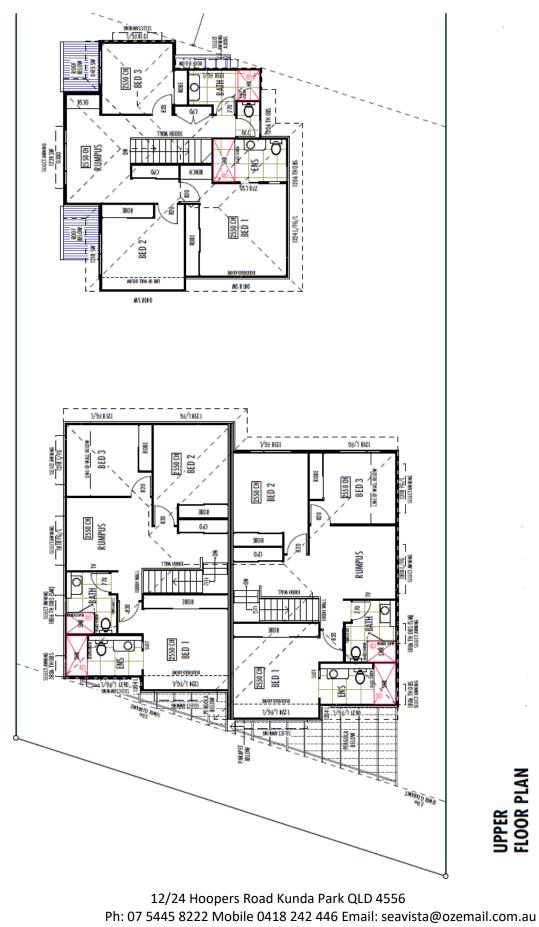

# "Royal Poinciana"

Three luxury townhouses located at

121 King Street, Buderim QLD 4556.

The following table outlines the finishes that have been selected for Royal Poinciana.