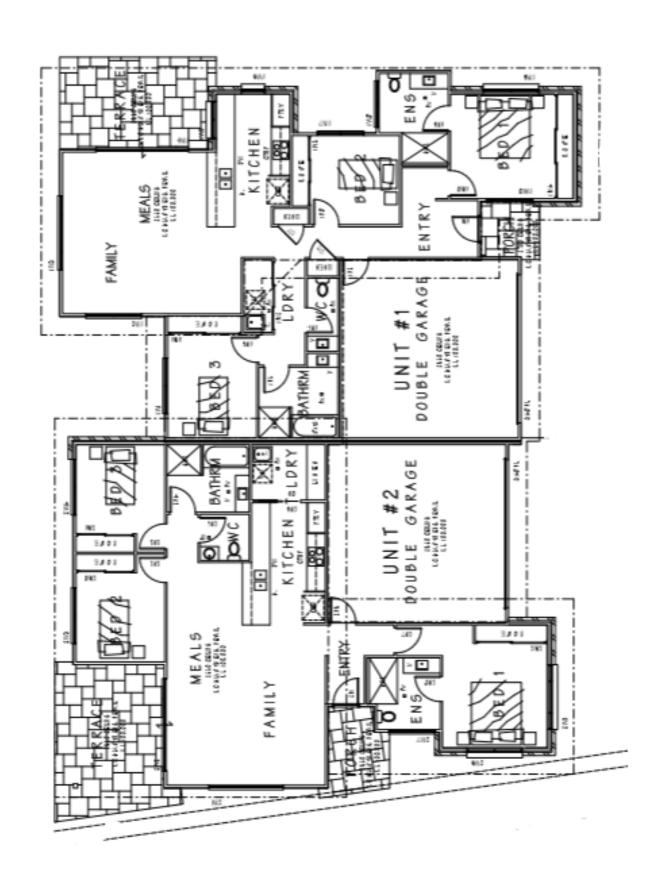

# New Modern Duplex "Elizabeth Street, Nambour QLD 4560"

3 Bedroom, 2 Bathroom and Double Garage